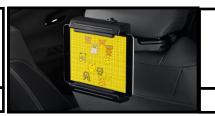

# **UNIVERSAL TABLET HOLDER**

It helps keep passengers entertained and is compatible with virtually all portable tablet multimedia devices with up to 10.1" inch portrait layout.

\$79.00