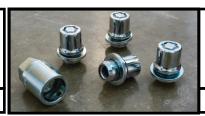

## **ALLOY WHEEL LOCKS**

Precisely machined, weight-balanced alloy wheel locks provide added protection for your wheels and tires.

\$65.95