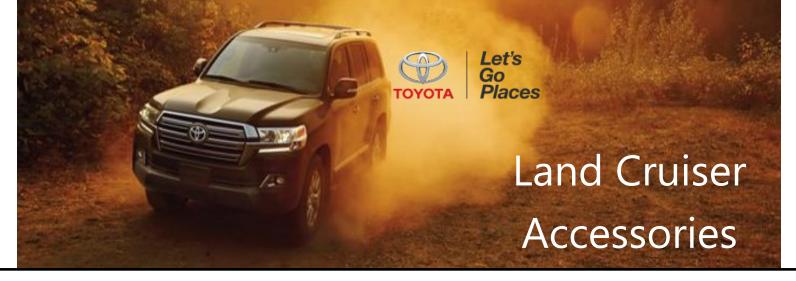

## TRAILER BALL

The trailer ball is built and tested to meet your Land Cruiser's exact towing capacity.

\$29.00